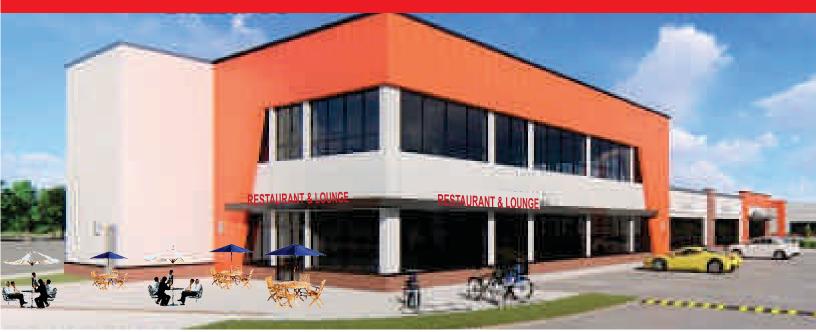

### **FANTASTIC RESTAURANT W/PATIO SPACE FOR LEASE**

Strategically located in the center of Edmonton's rapidly growing southeast node, in the heart of the Tamarack neighbourhood

Strong exposure to both 17 Street (20,900 vpd, 2014) and Maple Road, with Whitemud Drive (49,600 vpd, 2014) immediately to the north