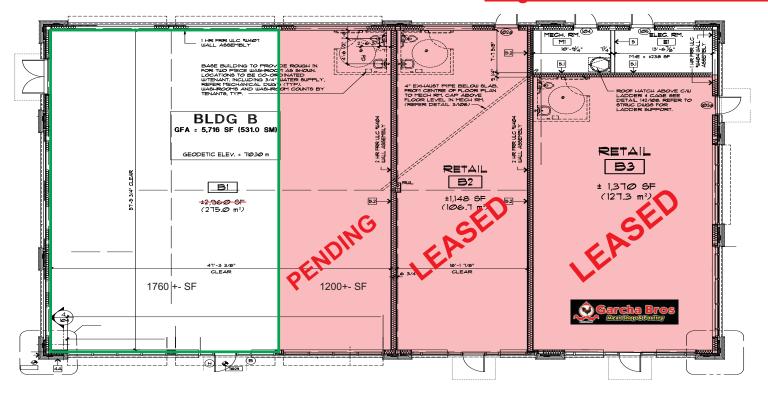

### Bldg "B" - Ground Floor Plan

Property Type

Transaction Type : Lease

Community : Fulton Meadows Neighborhood : Tamarack

Land Use/Zoning : DC1

Year Built : 2020

Net Lease Rate SF/Annum

: Starting @ \$36.00

Subject Space

SqFt.

: Multiple Bay Sizes

Subject Space Multiple Bay Sizes