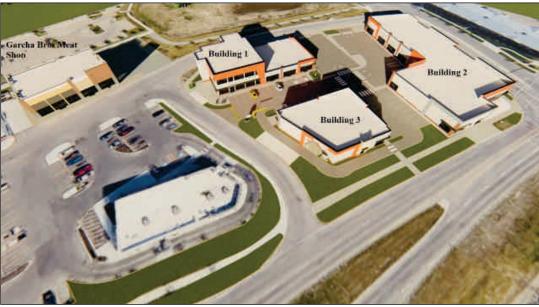

### **FOR LEASE**

Site Plan

Maxwell Polaris-Commercial 4107 99 Street Edmonton, AB T6E 3N4 Office: 780-450-6300 **ROMI SARNA** 

& Associates

2341 Maple Rd. NW, Edmonton, Alberta

#### Area Overview

Tamarack Retail Centre is an exciting multi-phase development anchored by Walmart, GoodLife Fitness, Shoppers Drug Mart, SportChek and Michaels. It is situated in the heart of the larger Meadows area of southeast Edmonton. Formally established in 2006, Tamarack is defined geographically by Whitemud Drive to the north, the Canadian National Rail Line to the east, 23 Avenue to the south and 17 Street to the west.