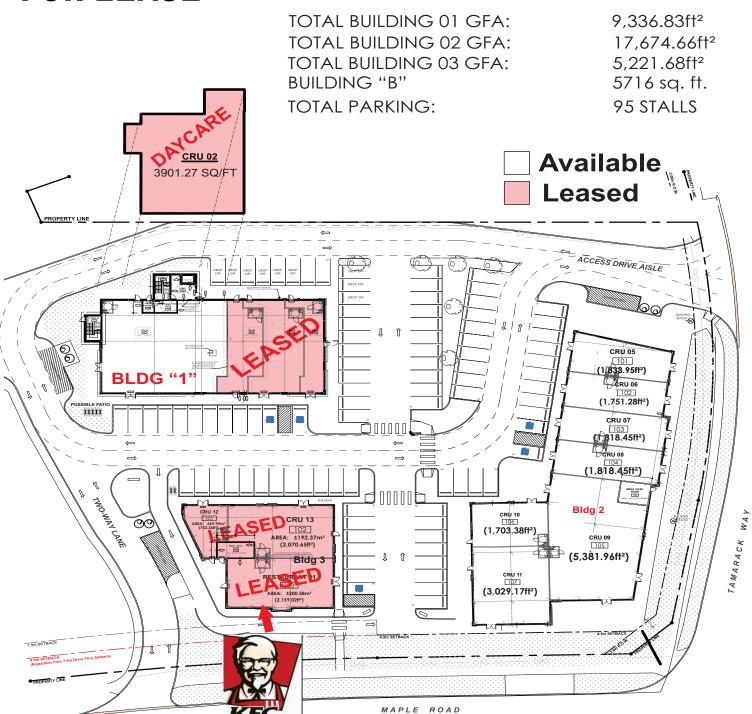

### **FOR LEASE**

Site Plan

Maxwell Polaris-Commercial 4107 99 Street Edmonton, AB T6E 3N4 Office: 780-450-6300 **ROMI SARNA** 

& Associates

2341 Maple Rd. NW, Edmonton, Alberta

Subject Space

SqFt.

: Multiple Bay Sizes

Subject Space Multiple Bay Sizes