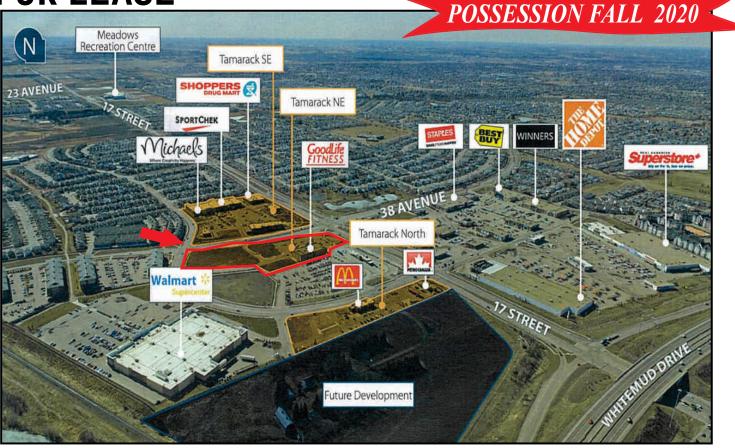

#### Area Overview

Tamarack Retail Centre is an exciting multi-phase development anchored by Walmart, GoodLife Fitness, Shoppers Drug Mart, SportChek and Michaels. It is situated in the heart of the larger Meadows area of southeast Edmonton. Formally established in 2006, Tamarack is defined geographically by Whitemud Drive to the north, the Canadian National Rail Line to the east, 23 Avenue to the south and 17 Street to the west.

Further south along 17 Street and 23 Avenue is the Meadows Community Recreation Centre. This is Edmonton's newest recreation centre and consists of a state of the art aquatic centre, fitness centre, gymnasium and two NHL-sized hockey rinks. Over 800,000 individuals used the facility last year making it one of the busiest recreation centres in the Edmonton region.