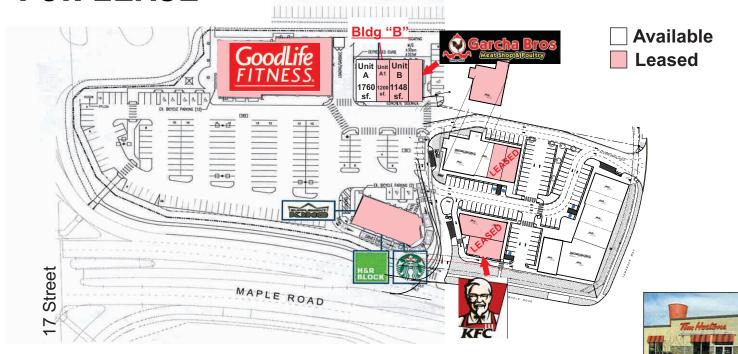

### Bldg "B" - Ground Floor Plan

Property Type

Transaction Type : Lease

Community : Fulton Meadows Neighborhood : Tamarack

Land Use/Zoning : DC1

Year Built : 2020

Net Lease Rate SF/Annum

: Starting @ \$36.00

Subject Space

SqFt.

: Multiple Bay Sizes

Subject Space Multiple Bay Sizes