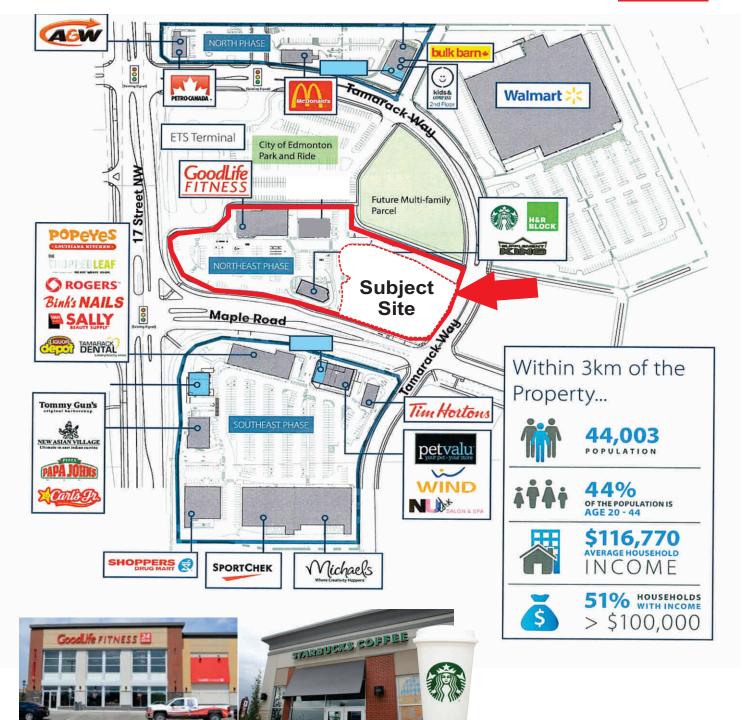

2341 Maple Rd. NW, Edmonton, Alberta

**FOR LEASE** 

Welcome to TAMARACK ELITE POWER CENTRE!!! Located in the Heart of Tamarack (Southeast Edmonton). Come join WalMart, Sport Check, Michael's & more. Surrounded by pristine 6 acres (approx) DC1 Zoned Building is an "A" Class Contemporary and up-graded Development. HIGH DENSITY, Great Access, Fantastic Exposure anchoring on 17th street & Maple Road. Come join KFC, Goodlife Fitness, Daycare, Grocery, Vitamin Pro, Garcha Bros Meat Shop, Starbucks, H & R Block and more POSSESSION 2020. Total of 37,000+- sq. ft. Multiple Bay sizes available. Lease rates start at \$36/sq.ft. (Triple Net) 10 Year Leases. Ti's Improvements, Building & Pylon Signage Available, Lots of Parking.

### **FANTASTIC RESTAURANT W/PATIO SPACE FOR LEASE**

Strategically located in the center of Edmonton's rapidly growing southeast node, in the heart of the Tamarack neighbourhood

Strong exposure to both 17 Street (20,900 vpd, 2014) and Maple Road, with Whitemud Drive (49,600 vpd, 2014) immediately to the north

Excellent access with multiple all-directional intersections and a strong internal road network

Retail opportunities available for both immediate occupancy and future development

Tamarack features modern, attractive architecture and building design

Good ETS ridership (8,900 per weekday) additional traffic to this development

Maxwell Polaris-Commercial 4107 99 Street Edmonton, AB T6E 3N4 Office: 780-450-6300 **ROMI SARNA** 

& Associates

2341 Maple Rd. NW, Edmonton, Alberta

#### Area Overview

Tamarack Retail Centre is an exciting multi-phase development anchored by Walmart, GoodLife Fitness, Shoppers Drug Mart, SportChek and Michaels. It is situated in the heart of the larger Meadows area of southeast Edmonton. Formally established in 2006, Tamarack is defined geographically by Whitemud Drive to the north, the Canadian National Rail Line to the east, 23 Avenue to the south and 17 Street to the west.

Further south along 17 Street and 23 Avenue is the Meadows Community Recreation Centre. This is Edmonton's newest recreation centre and consists of a state of the art aquatic centre, fitness centre, gymnasium and two NHL-sized hockey rinks. Over 800,000 individuals used the facility last year making it one of the busiest recreation centres in the Edmonton region.