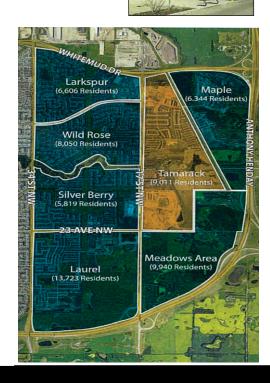

#### Area Overview

Tamarack Retail Centre is an exciting multi-phase development anchored by Walmart, GoodLife Fitness, Shoppers Drug Mart, SportChek and Michaels. It is situated in the heart of the larger Meadows area of southeast Edmonton. Formally established in 2006, Tamarack is defined geographically by Whitemud Drive to the north, the Canadian National Rail Line to the east, 23 Avenue to the south and 17 Street to the west.

The majority of the neighbourhood consists of low to medium density residential with multi-family located to the south and east. Meadows area has a population of 29,763 as of 2014. Upon full build-out this number is projected to increase to 59,602 people.